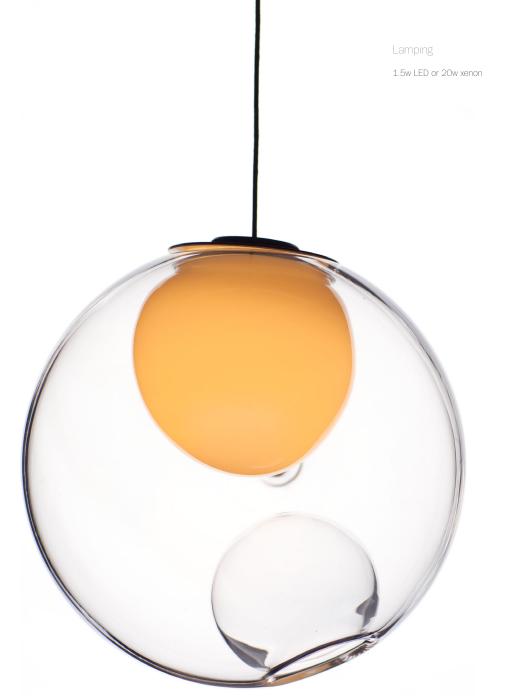

## 28 random

An innovative fabrication process that manipulates both the temperature and the direction of air flow into blown glass. The result is a slightly distorted sphere with an interior landscape of satellite shapes, including an opaque milk glass diffuser that houses either a low-voltage xenon or LED lamp.

The Random is suspended using coaxial cable and composed in ambient groupings.