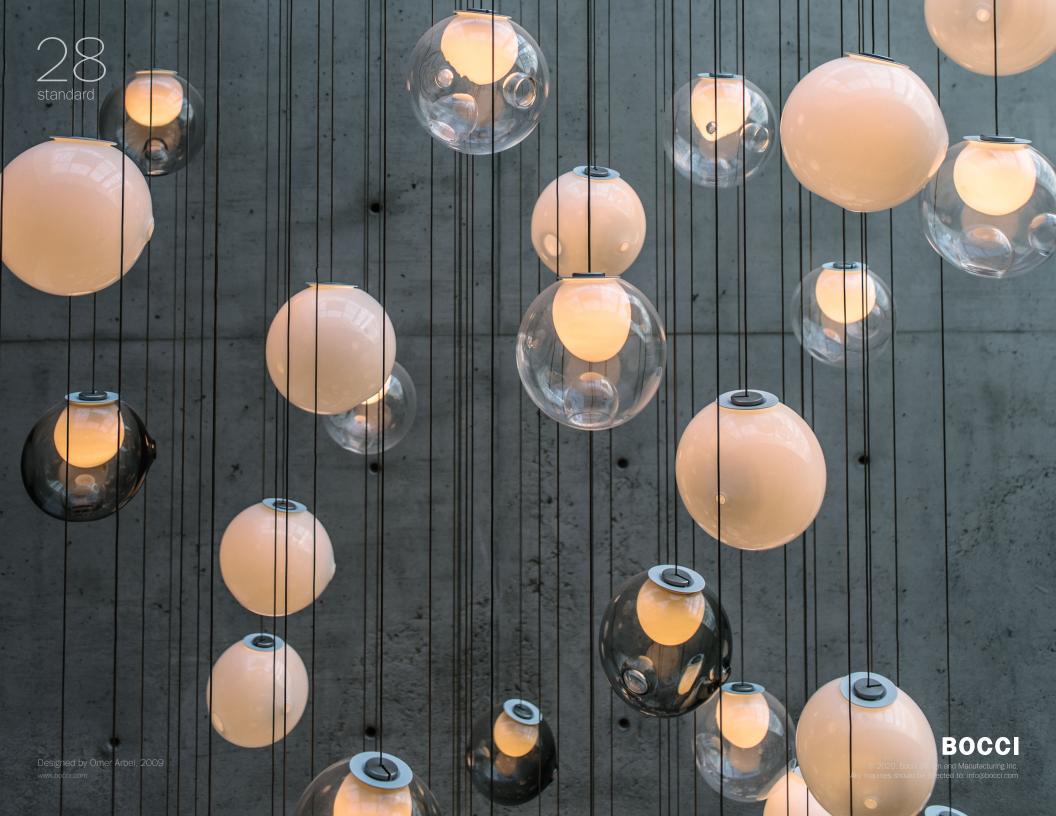

## 28 random

An innovative fabrication process that manipulates both the temperature and the direction of air flow into blown glass. The result is a slightly distorted sphere with an interior landscape of satellite shapes, including an opaque milk glass diffuser that houses either a low-voltage xenon or LED lamp.

The Random is suspended using coaxial cable and composed in ambient groupings.