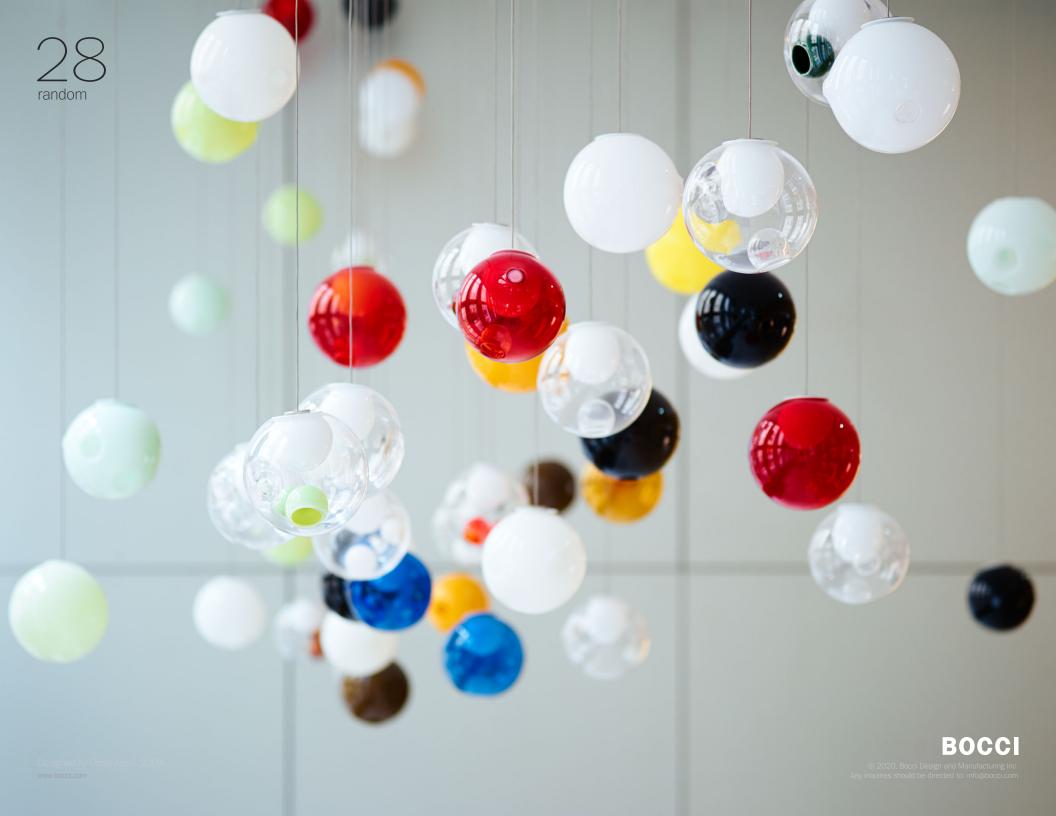

## 28 random

An innovative fabrication process that manipulates both the temperature and the direction of air flow into blown glass. The result is a slightly distorted sphere with an interior landscape of satellite shapes, including an opaque milk glass diffuser that houses either a low-voltage xenon or LED lamp.

The Random is suspended using coaxial cable and composed in ambient groupings.