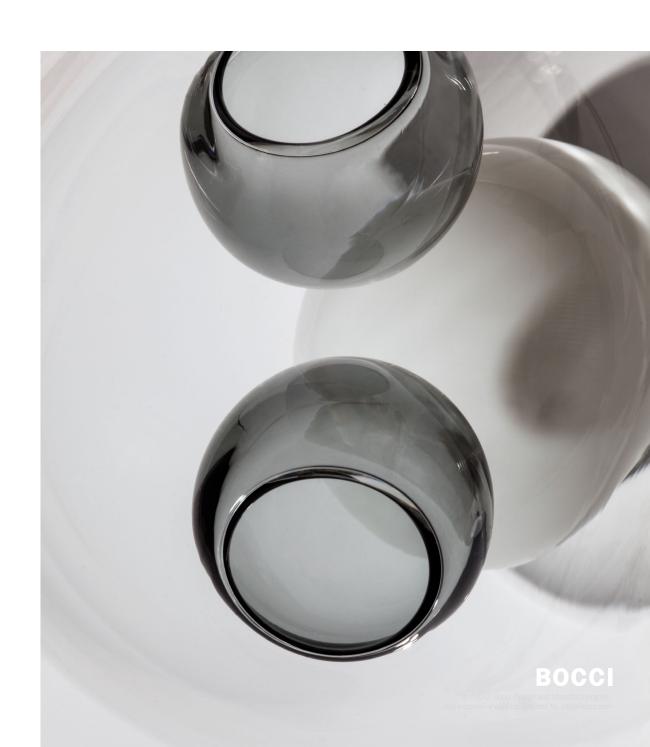

## 28 random

An innovative fabrication process that manipulates both the temperature and the direction of air flow into blown glass. The result is a slightly distorted sphere with an interior landscape of satellite shapes, including an opaque milk glass diffuser that houses either a low-voltage xenon or LED lamp.

The Random is suspended using coaxial cable and composed in ambient groupings.