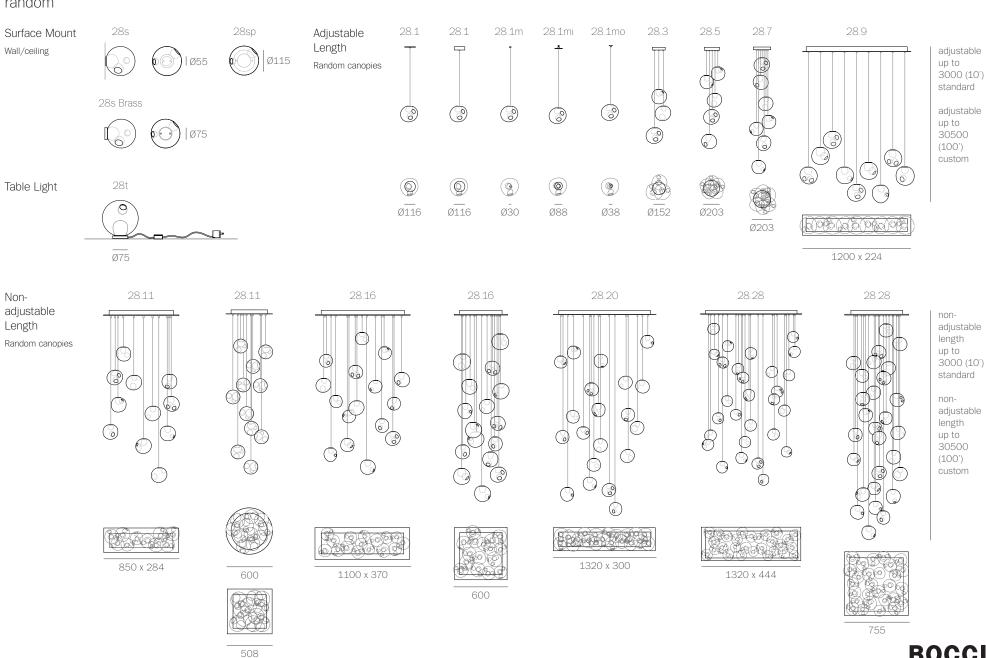

## 28 random

An innovative fabrication process that manipulates both the temperature and the direction of air flow into blown glass. The result is a slightly distorted sphere with an interior landscape of satellite shapes, including an opaque milk glass diffuser that houses either a low-voltage xenon or LED lamp.

The Random is suspended using coaxial cable and composed in ambient groupings.

## Materi

Blown glass, braided metal coaxial cable, electrical components, and brushed nickel or white powder coated canopy.

## Pater

US Patent # D687,740 EU Patent # 001695834-001 to 004

±Ø165 (6.5")