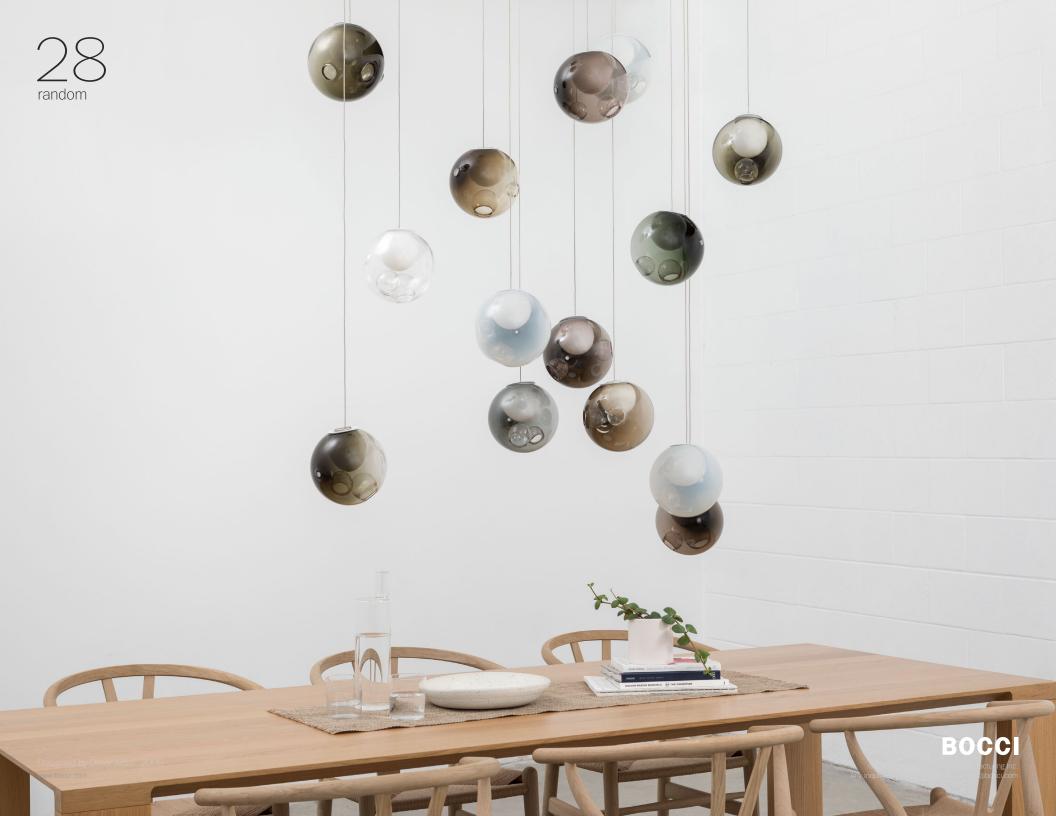

## 28 random

An innovative fabrication process that manipulates both the temperature and the direction of air flow into blown glass. The result is a slightly distorted sphere with an interior landscape of satellite shapes, including an opaque milk glass diffuser that houses either a low-voltage xenon or LED lamp.

The Random is suspended using coaxial cable and composed in ambient groupings.

## random

 $\frac{28}{\text{random}}$ BOCCI © 2020, Bocci Design and Manufacturing Inc. Any inquiries should be directed to: info@bocci.com