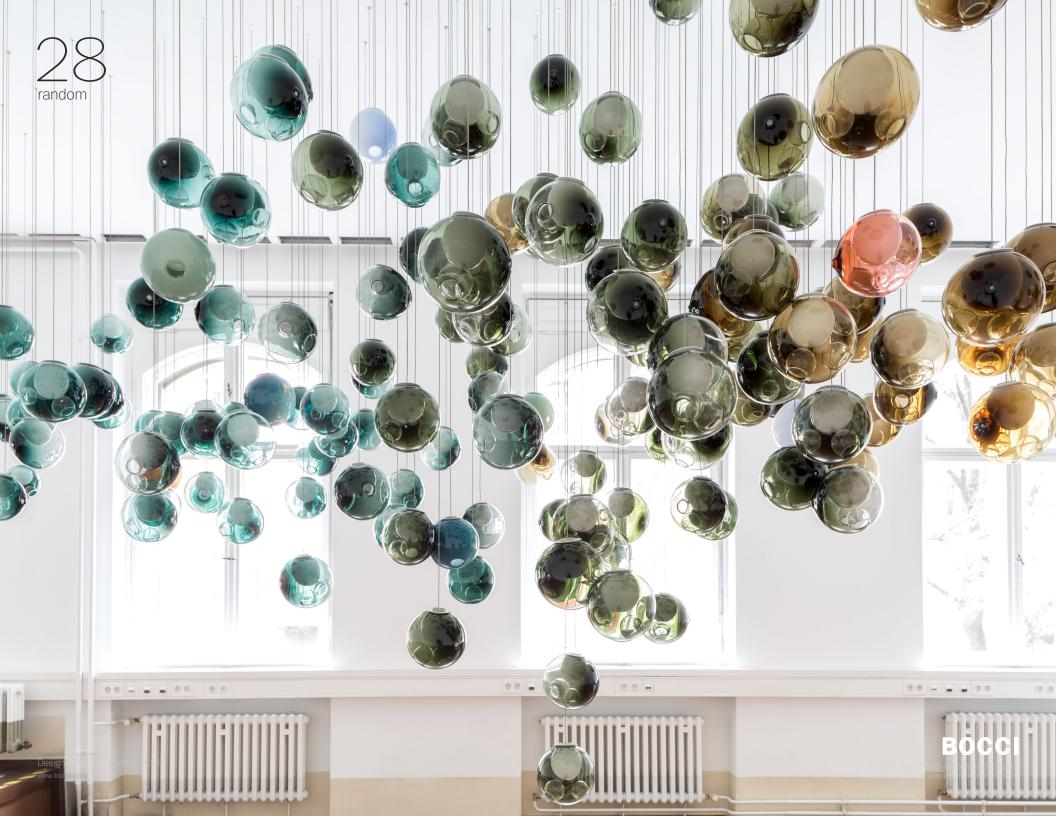

## 28 random

An innovative fabrication process that manipulates both the temperature and the direction of air flow into blown glass. The result is a slightly distorted sphere with an interior landscape of satellite shapes, including an opaque milk glass diffuser that houses either a low-voltage xenon or LED lamp.

The Random is suspended using coaxial cable and composed in ambient groupings.

## random

 $\frac{28}{\text{random}}$ BOCCI © 2020, Bocci Design and Manufacturing Inc. Any inquiries should be directed to: info@bocci.com